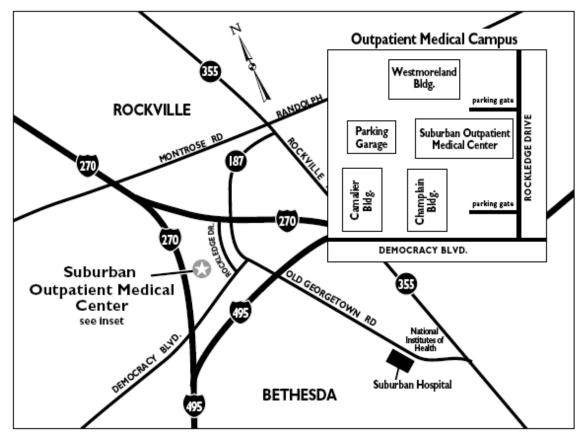

## Directions to Office of

## Pamela A. Wright, M.D.

6420 Rockledge Drive • Suite 4100 • Bethesda, MD 20817 Phone:301-530-5151

My office is located in the Suburban Outpatient Medical Center which is easily accessible from either spur of I-270. You may take either the Democracy Boulevard East, Rockledge Drive or Old Georgetown Road exits. From Democracy Boulevard, go left on Rockledge Drive. From Old Georgetown Road, turn right onto Democracy Boulevard, and then right on Rockledge Drive. The medical campus will be on your left

From I-495W, take the Old Georgetown Road exit (Exit 36). Bear right onto Old Georgetown Road, then turn left onto Democracy Boulevard, and then right onto Rockledge Drive. The medical campus will be on your left. From Bethesda and Northwest DC, take Old Georgetown Road and go left on Democracy Boulevard. Follow directions above.

Ample parking is available in the new parking garage behind the Outpatient Medical Center. To enter garage, please insert your parking ticket.